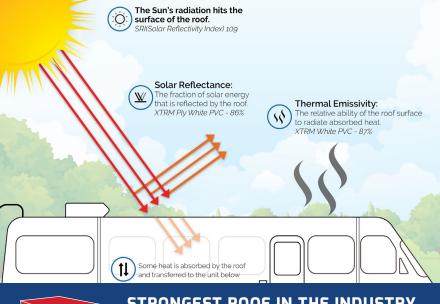

## RV ROOFING

MADE WITH HIGH QUALITY COMPONENTS,

**UNMATCHED STRENGTH • NO MAINTENANCE, EVER HIGHEST REFLECTIVITY • BEST WARRANTY** 

**EXTRAORDINARY** REFLECTIVITY **KEEPING YOUR UNIT NOTICABLY** COOLER

109 SRI SOLAR REFLECTIVITY

INDEX

XTRM PLY is a flexible and durable PVC Roofing membrane designed to meet the unique challenges of an RV roof. This innovative product offers the industry's best warranty, highest tear and puncture strength, and superior solar reflectivity. keeping your unit cooler.